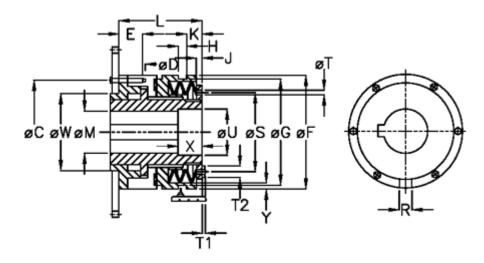

## **Measures**

| = 70         | J                                                             | = 6.0                                                              | T1     | = 4.0 |
|--------------|---------------------------------------------------------------|--------------------------------------------------------------------|--------|-------|
| = 6xM5       | K                                                             | = 12.0                                                             | T2     | = 8   |
| g = 5x1M     | L                                                             | = 70.0                                                             | U      | = 26  |
| = M - medium | M max                                                         | x = 25                                                             | V      | = 10  |
| = 8.0        | M min                                                         | = 10                                                               | W      | = 50  |
| = 82         | R                                                             | = 6                                                                | Χ      | = 20  |
| = 73.0       | S                                                             | = 48                                                               | Υ      | = 2   |
| = 9          | Т                                                             | = 5                                                                | Z      | = 0.0 |
|              | = 6xM5<br>g = 5x1M<br>= M - medium<br>= 8.0<br>= 82<br>= 73.0 | = 6xM5 K g = 5x1M L = M - medium M max = 8.0 M min = 82 R = 73.0 S | = 6xM5 |       |